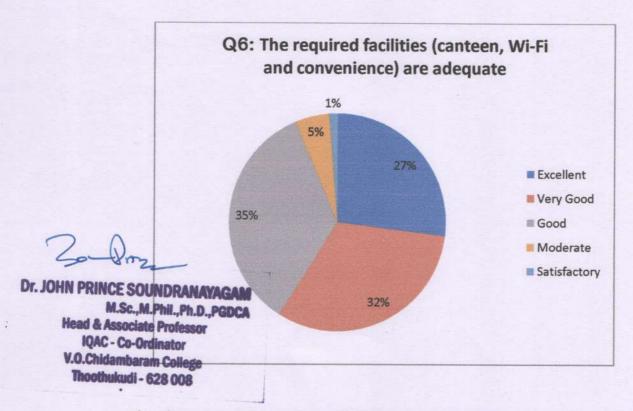

This chart shows that majority of the faculty agree that there are adequate required facilities like the canteen, Wi-Fi and convenience.

This chart shows that the faculty consider the campus safe and secure. This is obvious from the vast majority of the faculty choosing to answer as 'excellent'.