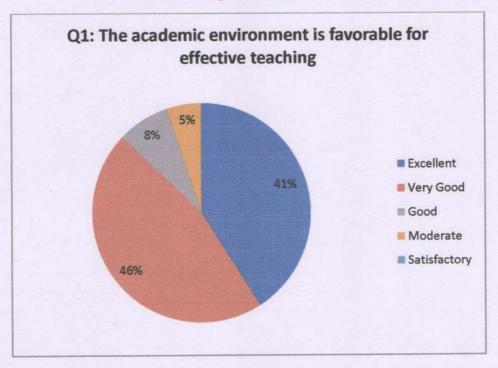

## V.O.C. Chidambaram College, Tuticorin – 628008 Faculty Feedback Analysis

Academic year: 2021 - 2022

This chart shows that 87 percent of the faculty have answered to this question with 'Excellent' and 'Very Good', which means that the vast majority of the faculty consider the academic environment favorable for effective teaching.