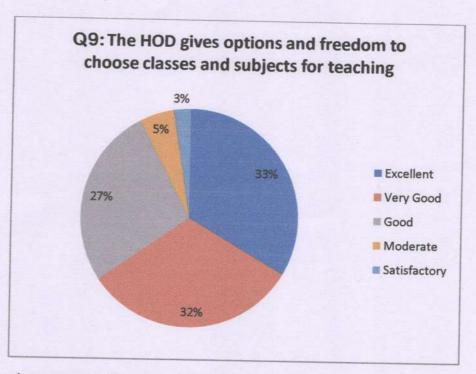

This chart shows that the faculty unanimously consider the college campus as a green campus. This makes the campus a healthy environment to teach and study.

This chart suggests that there is freedom to choose classes and subjects for teaching.