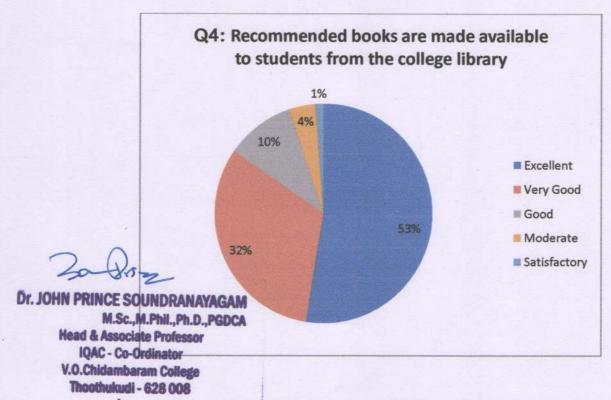

This chart shows that the vast majority of the faculty concur that the recommended books are made available from the college library.

This chart shows that the faculty agree that the infrastructure for giving lectures using ICT is adequate and efficient.