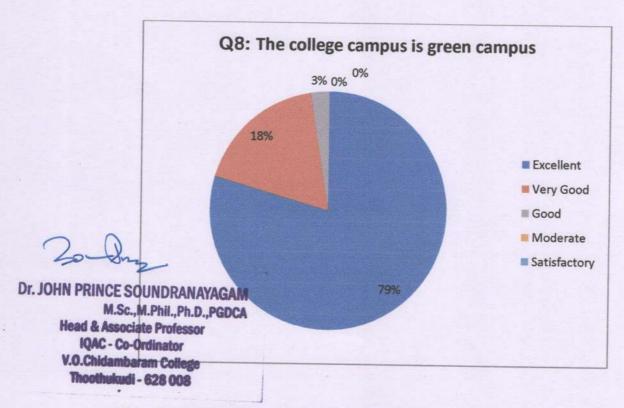

This chart shows that the faculty unanimously consider the college campus as a green campus. This makes the campus a healthy environment to teach and study.

This chart suggests that there is freedom to choose classes and subjects for teaching.