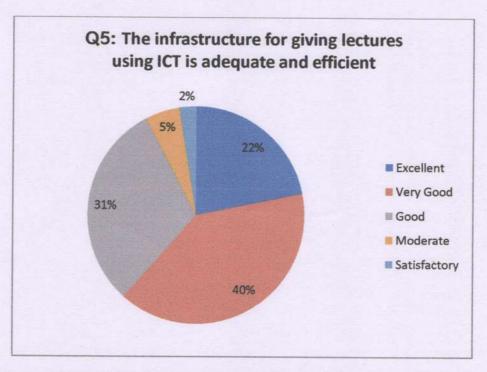

This chart shows that the vast majority of the faculty concur that the recommended books are made available from the college library.

This chart shows that the faculty agree that the infrastructure for giving lectures using ICT is adequate and efficient.