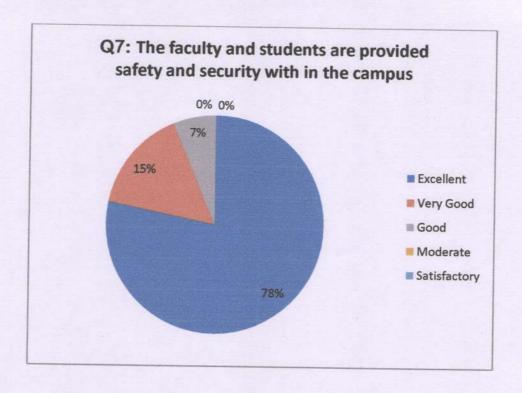

This chart shows that majority of the faculty agree that there are adequate required facilities like the canteen, Wi-Fi and convenience.

This chart shows that the faculty consider the campus safe and secure. This is obvious from the vast majority of the faculty choosing to answer as 'excellent'.