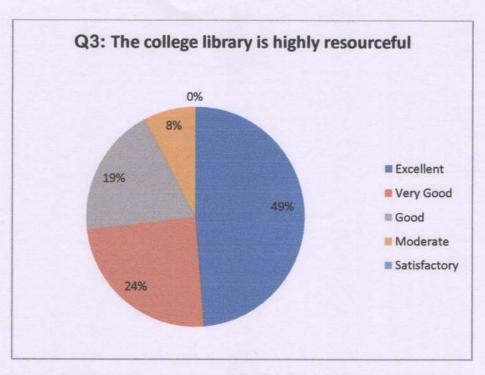

This chart suggests that the faculty feel that the college time-table has lot of scope for adjustment as per requirements.

This chart shows that the majority of the faculty feel that the college library is highly resourceful.