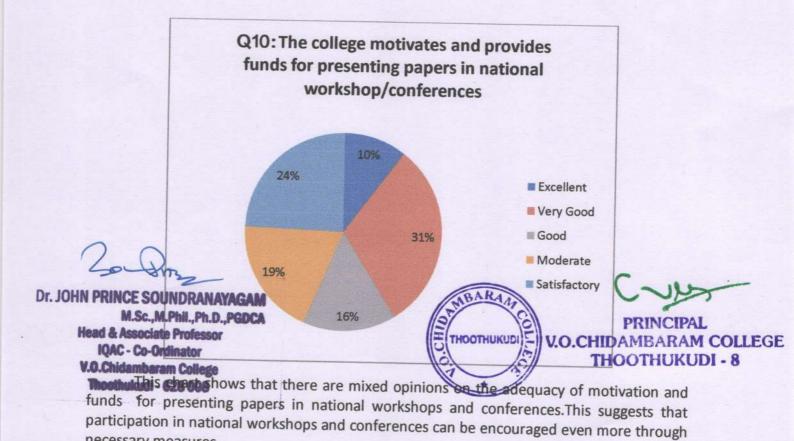

hows that the vast majority of the faculty concur that the recommended books are made available from the college library.



This chart shows that the faculty agree that the infrastructure for giving lectures using ICT is adequate and efficient.



This chart shows that majority of the faculty agree that there are adequate required facilities like the canteen, Wi-Fi and convenience.



This chart shows that the faculty consider the campus safe and secure. This is obvious from the vast majority of the faculty choosing to answer as 'excellent'.



This chart shows that the faculty unanimously consider the college campus as a green campus. This makes the campus a healthy environment to teach and study.



This chart suggests that there is freedom to choose classes and subjects for teaching.



necessary measures.