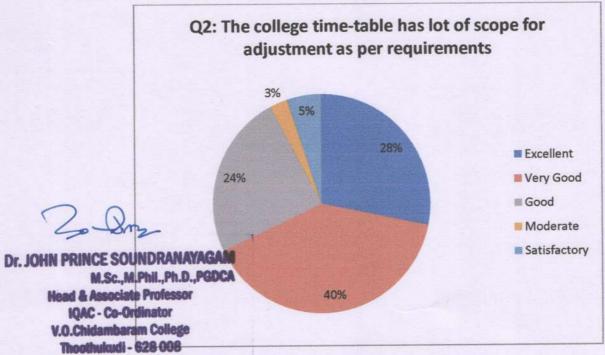

This chart suggests that the faculty feel that the college time-table has lot of scope for adjustment as per requirements.

This chart shows that the majority of the faculty feel that the college library is highly resourceful.